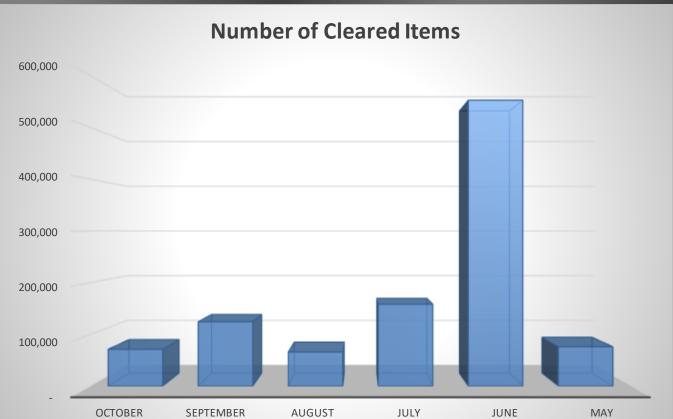

# BEST – GL Clearing Statistics Number of Cleared Items – May to October 2023

#### Commentary:

Total of 1,048,288 items cleared in the past 6 months.

Average of 174,715 open items cleared per month.