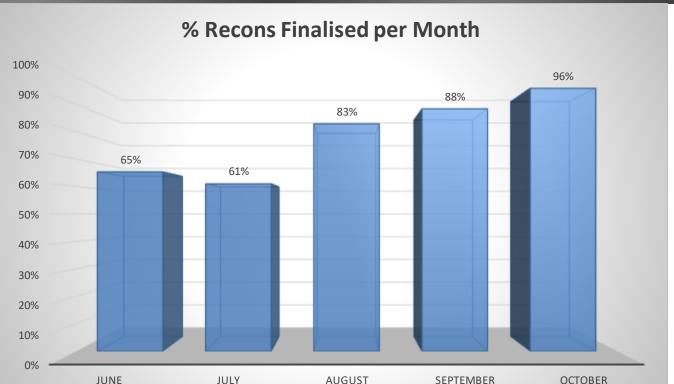

## BEST – GL Recon Statistics % Recons Finalised per Month – June to October 2023