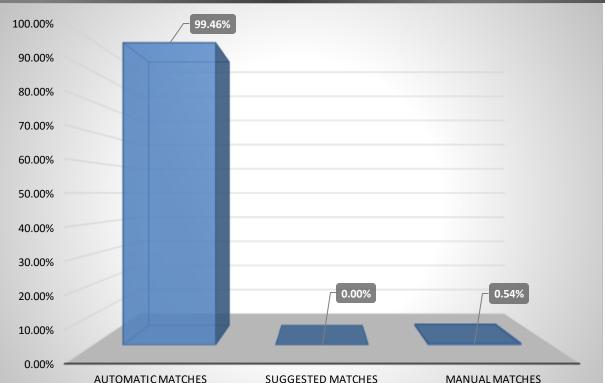

## BEST – Vendor Recons Statistics Auto vs User Matching – August to October 2023

#### Commentary:

BEST aims for 95% or more statement lines to be automatically matched and Italtile exceeds the expectation.