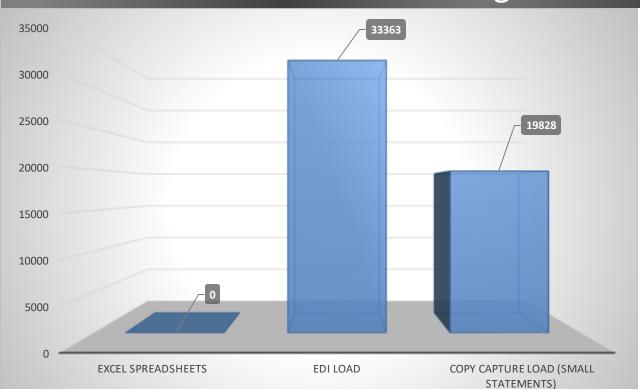

## BEST – Vendor Recons Statistics Total Statement Lines Loaded – August to October 2023

#### Commentary:

Total number of statement lines loaded is 53191.

Most statement lines are being processed via EDI (electronic excel) load.